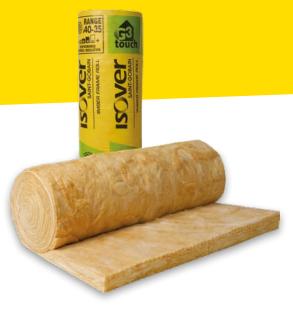

## **Thermal Insulation for Timber Frame Walls**

Timber Frame Roll 32 is a glass mineral wool roll providing thermal performance and acoustic benefits in timber frame walls. The strong, resilient and flexible rolls are pre-cut to 2 x 570mm widths to fit between standard 600mm stud centres.